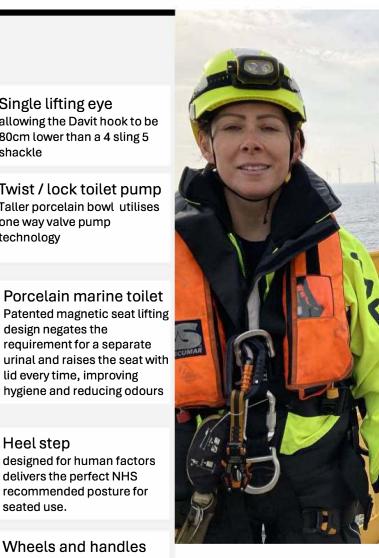

80cm lower than a 4 sling 5 shackle Twist / lock toilet pump

Taller porcelain bowl utilises

Porcelain marine toilet

allowing the Davit hook to be

one way valve pump technology

> design negates the requirement for a separate urinal and raises the seat with

lid every time, improving

hygiene and reducing odours

Single lifting eye