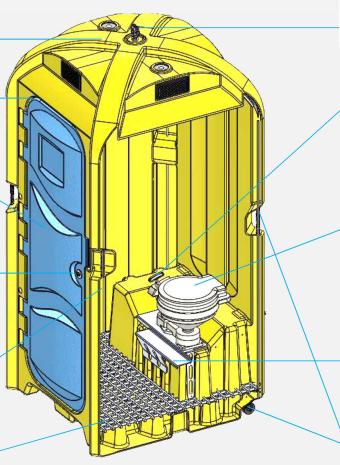

## **CONVENIENT, PRACTICAL FEATURES**

Internal solar LED lighting 2 LED lights in the cabin

Rubber sealed door frame eliminates draughts

| GRIPFIN |  |
|---------|--|
|         |  |

HSE compliant sink hot water hand wash (internal Li battery powers hot water)

Magnetic door closure secures unlocked door in high wind situations and DDA compliant door handle

Bio bin Sanitary disposal units

Floor level vents Plus overhead vents allow for natural circulation of fresh air

80cm lower than a 4 sling 5 shackle Twist / lock toilet pump

Taller porcelain bowl utilises

Porcelain marine toilet

allowing the Davit hook to be

one way valve pump technology

> design negates the requirement for a separate urinal and raises the seat with

lid every time, improving

hygiene and reducing odours

Single lifting eye

## Heel step

designed for human factors delivers the perfect NHS recommended posture for seated use.

Wheels and handles Easier manoeuvrability over grid flooring or softer surfaces